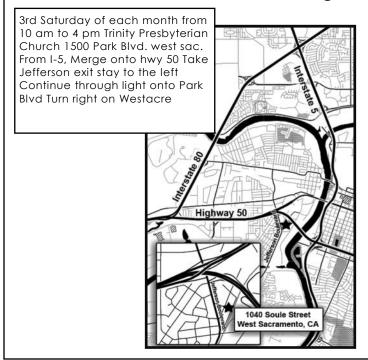

#### ACM Agenda July 20, 2024

Location: 1500 Park Blvd., West Sacramento, CA Hybrid: Zoom Meeting ID: 982 1637 5307; Passcode: 244723